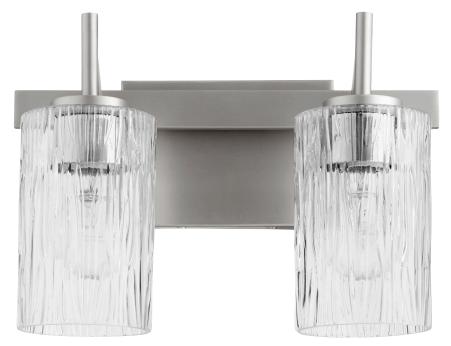

## 520-2-65

2 Light Vanity - Satin Nickel

| Project:      |  |
|---------------|--|
| Location:     |  |
| Fixture Type: |  |
| Catalog #:    |  |

| DETAILS    |                 |
|------------|-----------------|
| FINISH:    | Satin Nickel    |
| MATERIALS: | Steel and Glass |
|            |                 |
| LOCATION:  | Damp Listed     |

| DIMENSIONS |        |
|------------|--------|
| HEIGHT:    | 9.25"  |
| WIDTH:     | 12.75" |
| EXTENSION: | 6.00"  |
|            |        |
|            |        |
|            |        |

| LIGHT SOURCE      |                  |
|-------------------|------------------|
| NUMBER OF LIGHTS: | 2 Light          |
| SOCKET BASE:      | Medium Base Lamp |
| WATTAGE:          | 100 Watt         |

| MOUNTING   |                                    |
|------------|------------------------------------|
| BACKPLATE: | H 4.50" x Dia 6.50" x Ext<br>0.75" |
|            |                                    |